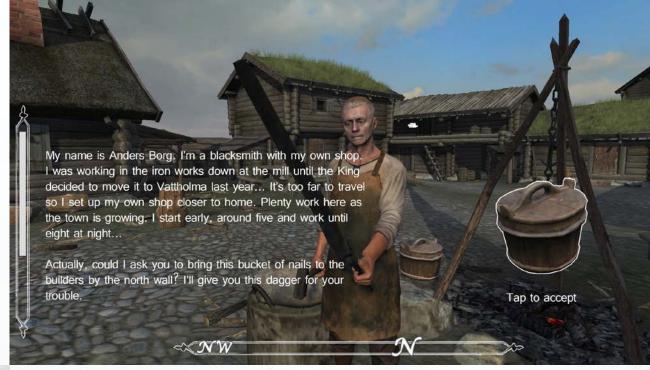

### Characters

Meet characters that tell their own story, that connects to the greater historical events of the time

### Quests

- Interact with characters
- Find all objects
- Complete tasks
- Achievements/Hidden reward

Client Request