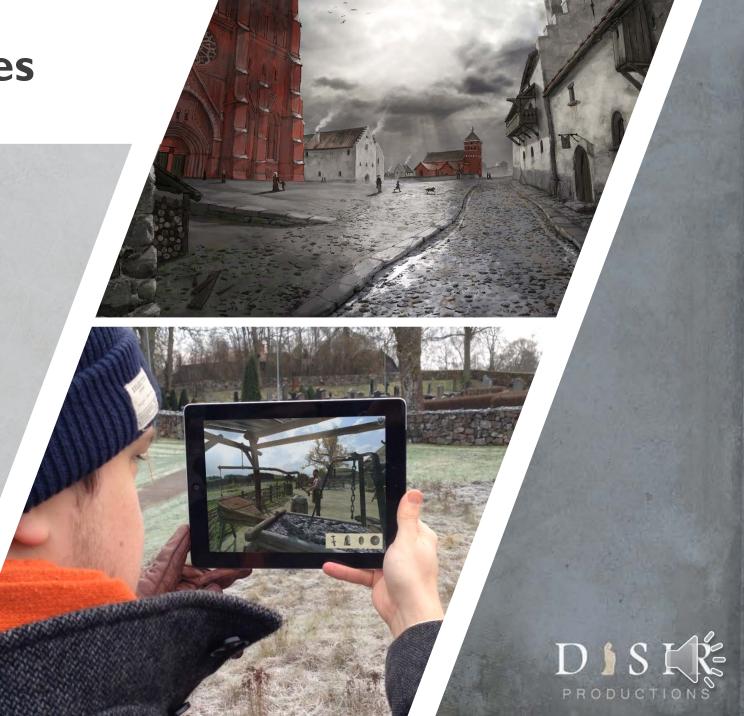

# **Virtual Reality**

**❖** Oculus Rift

Museum exhibitions or world wide

AUGMENTED HISTORY: UPPSALA ATHEDRAL

Welcome to Uppsala anno 1509.

Here you may either dive into a quest or simply take a stroll and enjoy the scenery.

If you are not in Uppsala, you can still pan around to see the site from different angles. Swipe to change camera view.

Reconstruct

Promote cultural heritage

Flora and fauna