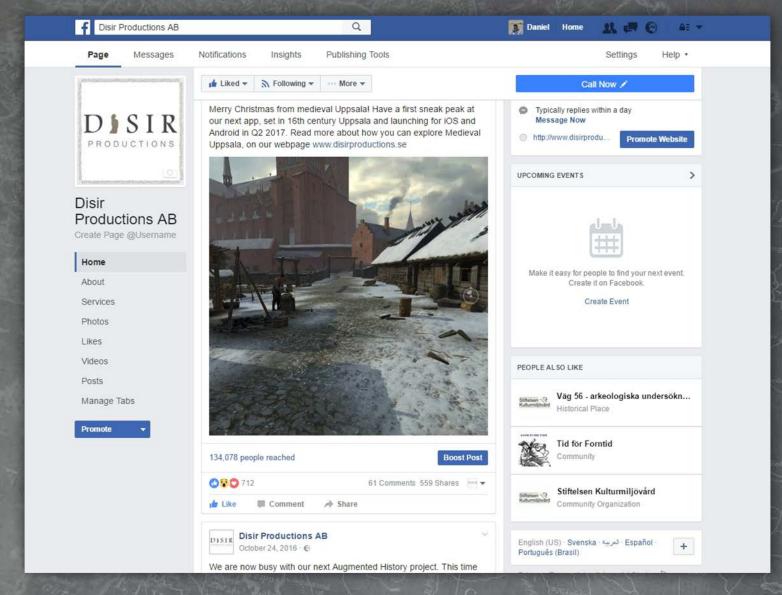

#### Social Media

Interactive contents for shares & likes

Possibility to connect apps and link achievements for different sites