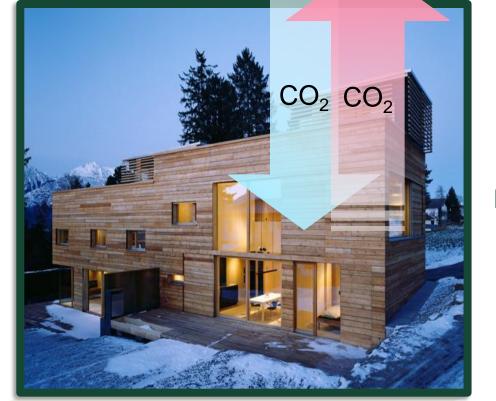

## **Biogenic Carbon Storage** in Wood Product

### Substituted Carbon of Fossil or Mineral Resources

Biogenic Carbon Pools in

**Time-Dynamic Carbon Model** 

Time-Dynamic Climate Effects of Forest Product System

**Maximilian Schulte Doctoral Student** Dep. Energy & Technology