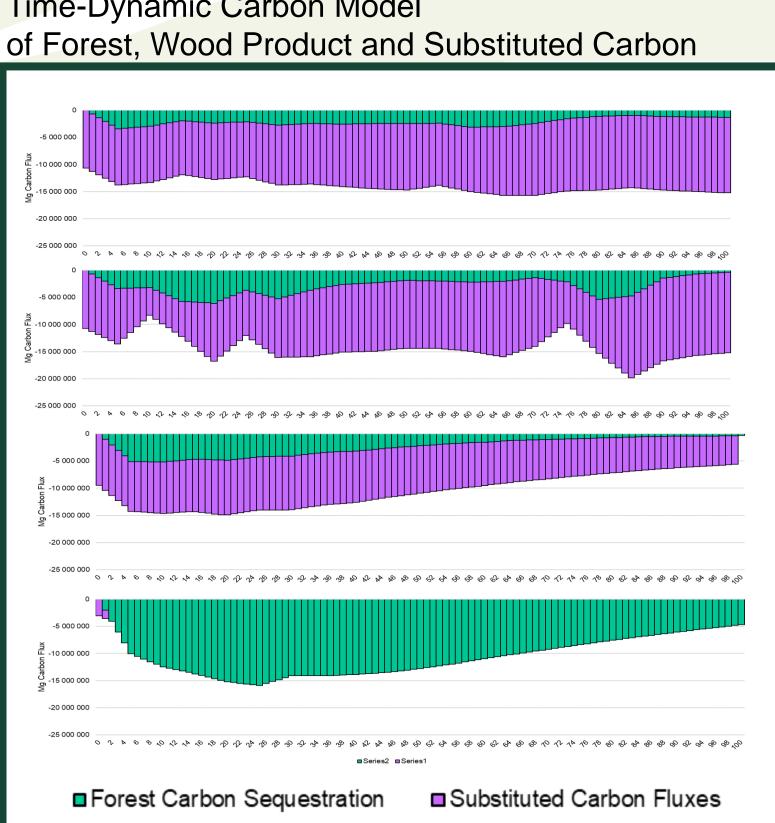

### Substituted Carbon of Fossil or Mineral Resources

Biogenic Carbon Pools in

**Time-Dynamic Carbon Model** 

Time-Dynamic Climate Effects of Forest Product System

**Maximilian Schulte Doctoral Student** Dep. Energy & Technology