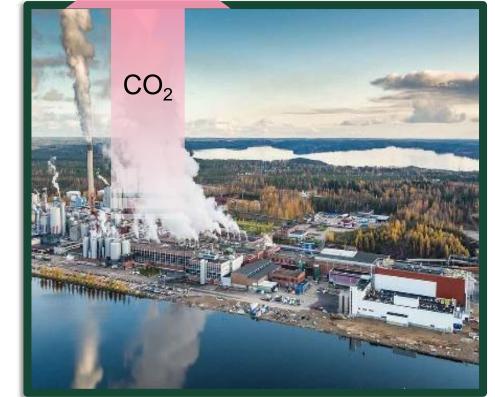

# **Climate Effects of Forest Products**

Time-Dynamic Assessment including Biogenic Carbon and Substitution Effects from a Life Cycle Perspective

| Forest-Product System |               |                    |                               |  |  |
|-----------------------|---------------|--------------------|-------------------------------|--|--|
|                       | Forest System | Value Chain System | Product (Substitution) System |  |  |



#### Forest & Soil Carbon



## Fossil Carbon



## **Biogenic Carbon Storage** in Wood Product



### Substituted Carbon of Fossil or Mineral Resources



Biogenic Carbon Pools in

**Time-Dynamic Carbon Model** 

Time-Dynamic Climate Effects of Forest Product System











**Maximilian Schulte Doctoral Student** Dep. Energy & Technology



PhD Project Part of the Research Collaboration between SLU and Stora Enso

**Foto Material**: Stora Enso AB Igor Trepeshchenok Gabrijela Obert/Gabrical