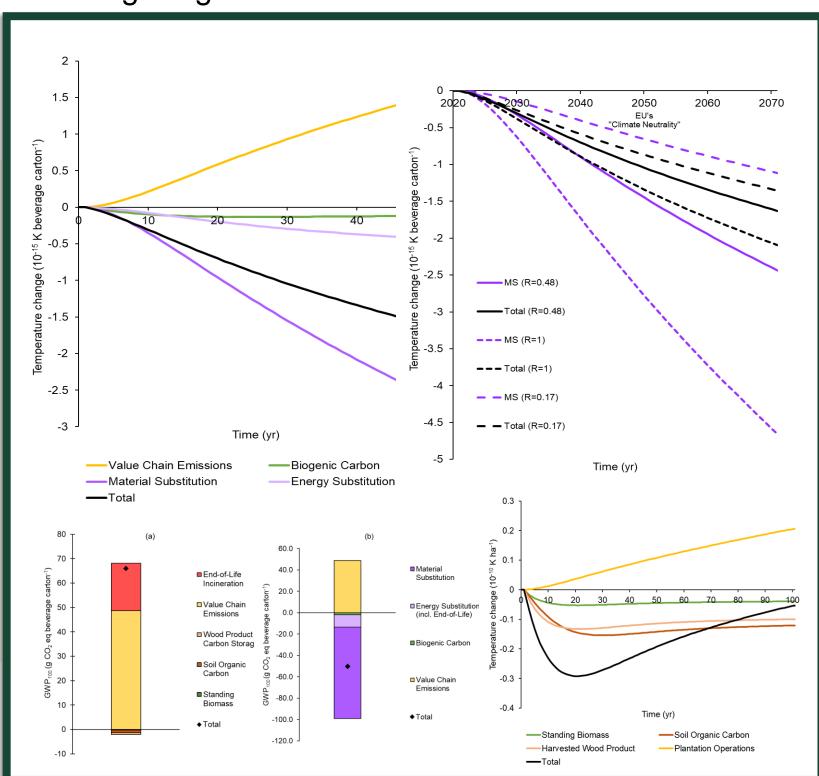

# **Climate Effects of Forest Products**

Time-Dynamic Assessment including Biogenic Carbon and Substitution Effects from a Life Cycle Perspective

| Forest-Product System |               |                    |                               |  |  |
|-----------------------|---------------|--------------------|-------------------------------|--|--|
|                       | Forest System | Value Chain System | Product (Substitution) System |  |  |

#### Forest & Soil Carbon

## Fossil Carbon

## **Biogenic Carbon Storage** in Wood Product

### Substituted Carbon of Fossil or Mineral Resources

Biogenic Carbon Pools in

**Time-Dynamic Carbon Model** 

Time-Dynamic Climate Effects of Forest Product System

**Maximilian Schulte Doctoral Student** Dep. Energy & Technology