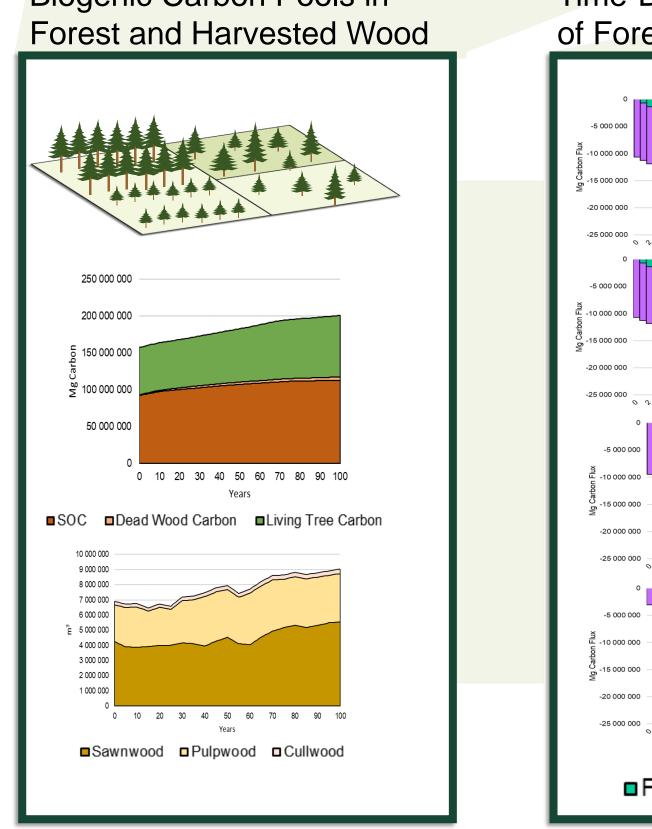

#### Forest & Soil Carbon

### Substituted Carbon of Fossil or Mineral Resources

Biogenic Carbon Pools in

**Time-Dynamic Carbon Model** 

Time-Dynamic Climate Effects of Forest Product System

**Maximilian Schulte Doctoral Student** Dep. Energy & Technology