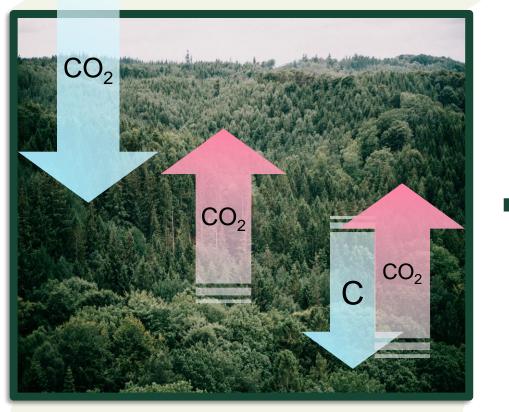

#### Forest & Soil Carbon

## Fossil Carbon

## **Biogenic Carbon Storage** in Wood Product

### Substituted Carbon of Fossil or Mineral Resources

Biogenic Carbon Pools in

**Time-Dynamic Carbon Model** 

Time-Dynamic Climate Effects of Forest Product System

**Maximilian Schulte Doctoral Student** Dep. Energy & Technology