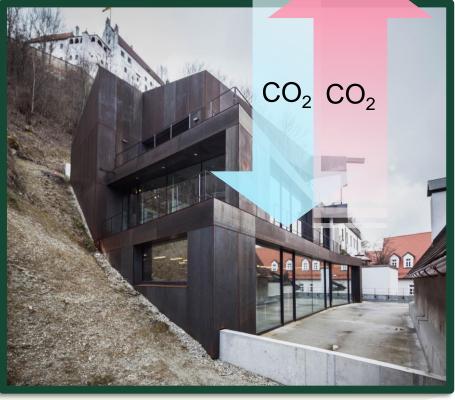

## Fossil Carbon

### Substituted Carbon of Fossil or Mineral Resources

Biogenic Carbon Pools in

**Time-Dynamic Carbon Model** 

Time-Dynamic Climate Effects of Forest Product System

**Maximilian Schulte Doctoral Student** Dep. Energy & Technology