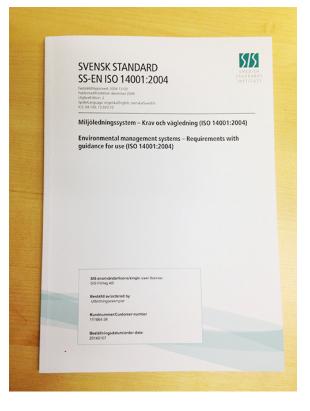

#### **ISO 14001**

International standard for environmental management systems

- The basic requirement: follow the law
- Also: have systematic environmental management with continuous improvement.
- It can be certified according to the standard