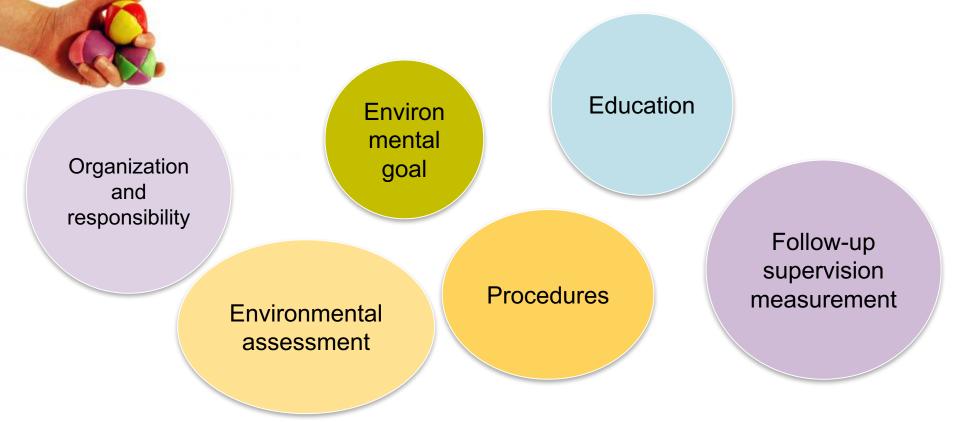

#### **ISO 14001**

International standard for environmental management systems

- The basic requirement: follow the law
- Also: have systematic environmental management with continuous improvement.
- It can be certified according to the standard

#### What is environmental certification?

#### For the environmental coordinator:

#### For employees and coworker:

- Keeping track of the environmental policy.
- Contribute in ways that you know the overall environmental goals, especially travel and purchases.
- Submit suggestions for improvement!
- Keeping abreast with the environmental information, such as when the external audit takes place.

#### **Environmental Coordinator should be available in all departments**