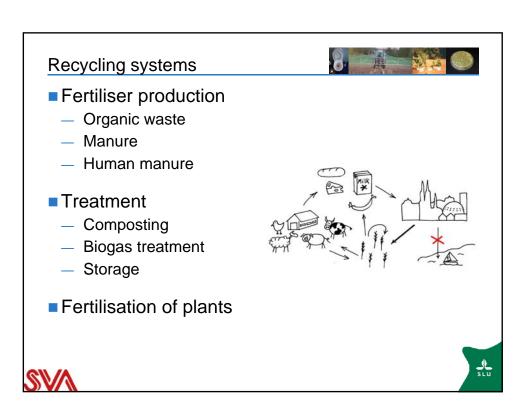

# Waste to Worth – manure for animal feed

## Dr Björn Vinnerås Assoc Prof Environmental Engineering SLU/SVA





#### Mini CV



- PhD 2002
- Assoc. Prof. 2008
- SLU since 1997 / 50% SVA since 2003
- Research Profile
  - Sustainable sanitation
  - Hygiene technology
    - Biological treatment
    - Chemical treatment
  - Sweden, Uganda, Brazil & Vietnam oriented research
  - PhD supervisor
    - 3 PhD main supervisor
    - 4 PhD dpt supervisor



























## Acknowledgement



- Finances
  - SLU
  - Swedish Ministry of Foreign Affairs as part of its special allocation on global food security
  - EAWAG/SANDEC

## People

- SLU
  - Dr Cecilia Lalander
  - Alexander Johansson
- EAWAG/SANDEC
  - Christian Zurbrügg
  - Dr Stefan Diener