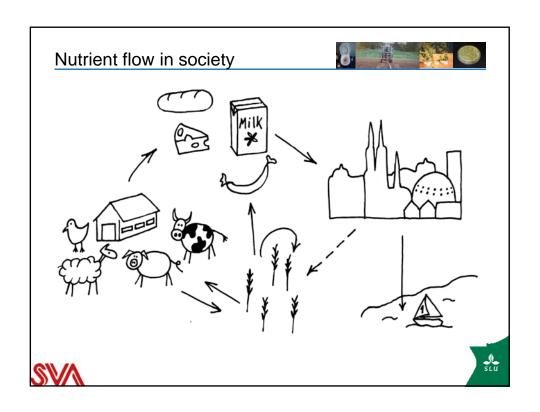

# Waste to Worth – manure for animal feed

## Dr Björn Vinnerås Assoc Prof Environmental Engineering SLU/SVA





#### Mini CV



- PhD 2002
- Assoc. Prof. 2008
- SLU since 1997 / 50% SVA since 2003
- Research Profile
  - Sustainable sanitation
  - Hygiene technology
    - Biological treatment
    - Chemical treatment
  - Sweden, Uganda, Brazil & Vietnam oriented research
  - PhD supervisor
    - 3 PhD main supervisor
    - 4 PhD dpt supervisor



























## Acknowledgement



- Finances
  - SLU
  - Swedish Ministry of Foreign Affairs as part of its special allocation on global food security
  - EAWAG/SANDEC

## People

- SLU
  - Dr Cecilia Lalander
  - Alexander Johansson
- EAWAG/SANDEC
  - Christian Zurbrügg
  - Dr Stefan Diener