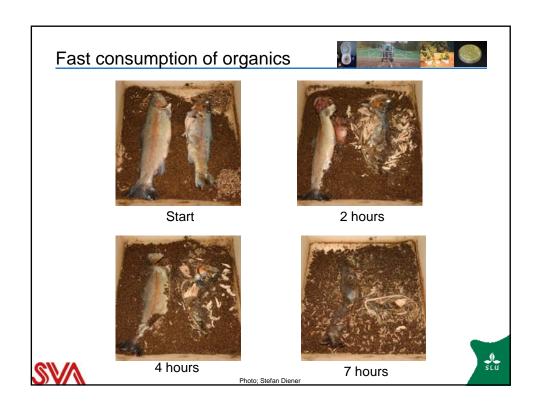

# Waste to Worth – manure for animal feed

## Dr Björn Vinnerås Assoc Prof Environmental Engineering SLU/SVA





#### Mini CV



- PhD 2002
- Assoc. Prof. 2008
- SLU since 1997 / 50% SVA since 2003
- Research Profile
  - Sustainable sanitation
  - Hygiene technology
    - Biological treatment
    - Chemical treatment
  - Sweden, Uganda, Brazil & Vietnam oriented research
  - PhD supervisor
    - 3 PhD main supervisor
    - 4 PhD dpt supervisor



























## Acknowledgement



- Finances
  - SLU
  - Swedish Ministry of Foreign Affairs as part of its special allocation on global food security
  - EAWAG/SANDEC

## People

- SLU
  - Dr Cecilia Lalander
  - Alexander Johansson
- EAWAG/SANDEC
  - Christian Zurbrügg
  - Dr Stefan Diener