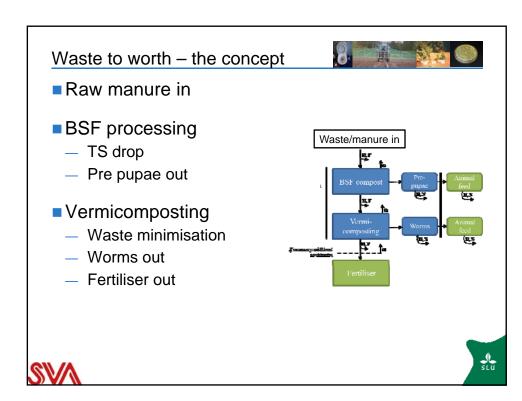

# Waste to Worth – manure for animal feed

## Dr Björn Vinnerås Assoc Prof Environmental Engineering SLU/SVA





#### Mini CV



- PhD 2002
- Assoc. Prof. 2008
- SLU since 1997 / 50% SVA since 2003
- Research Profile
  - Sustainable sanitation
  - Hygiene technology
    - Biological treatment
    - Chemical treatment
  - Sweden, Uganda, Brazil & Vietnam oriented research
  - PhD supervisor
    - 3 PhD main supervisor
    - 4 PhD dpt supervisor



























## Acknowledgement



- Finances
  - SLU
  - Swedish Ministry of Foreign Affairs as part of its special allocation on global food security
  - EAWAG/SANDEC

## People

- SLU
  - Dr Cecilia Lalander
  - Alexander Johansson
- EAWAG/SANDEC
  - Christian Zurbrügg
  - Dr Stefan Diener