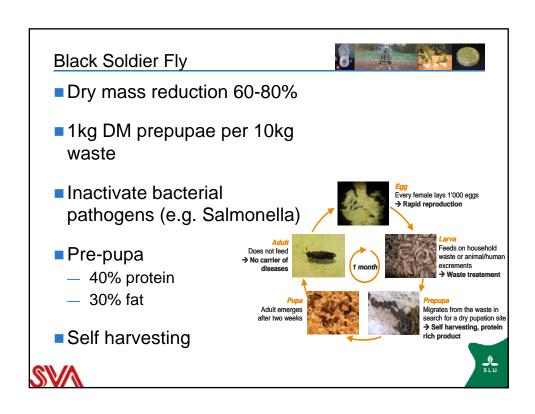

# Waste to Worth – manure for animal feed

## Dr Björn Vinnerås Assoc Prof Environmental Engineering SLU/SVA





#### Mini CV



- PhD 2002
- Assoc. Prof. 2008
- SLU since 1997 / 50% SVA since 2003
- Research Profile
  - Sustainable sanitation
  - Hygiene technology
    - Biological treatment
    - Chemical treatment
  - Sweden, Uganda, Brazil & Vietnam oriented research
  - PhD supervisor
    - 3 PhD main supervisor
    - 4 PhD dpt supervisor



























## Acknowledgement



- Finances
  - SLU
  - Swedish Ministry of Foreign Affairs as part of its special allocation on global food security
  - EAWAG/SANDEC

## People

- SLU
  - Dr Cecilia Lalander
  - Alexander Johansson
- EAWAG/SANDEC
  - Christian Zurbrügg
  - Dr Stefan Diener