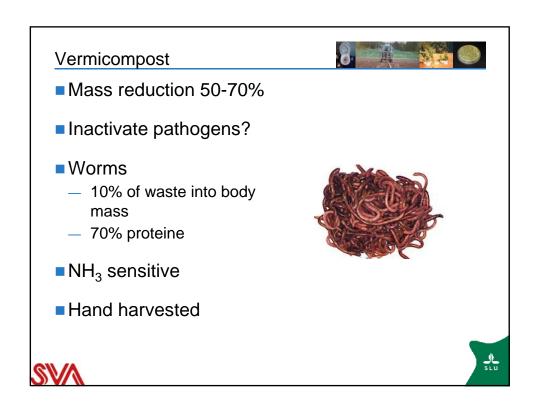

# Waste to Worth – manure for animal feed

## Dr Björn Vinnerås Assoc Prof Environmental Engineering SLU/SVA





#### Mini CV



- PhD 2002
- Assoc. Prof. 2008
- SLU since 1997 / 50% SVA since 2003
- Research Profile
  - Sustainable sanitation
  - Hygiene technology
    - Biological treatment
    - Chemical treatment
  - Sweden, Uganda, Brazil & Vietnam oriented research
  - PhD supervisor
    - 3 PhD main supervisor
    - 4 PhD dpt supervisor



























## Acknowledgement



- Finances
  - SLU
  - Swedish Ministry of Foreign Affairs as part of its special allocation on global food security
  - EAWAG/SANDEC

## People

- SLU
  - Dr Cecilia Lalander
  - Alexander Johansson
- EAWAG/SANDEC
  - Christian Zurbrügg
  - Dr Stefan Diener