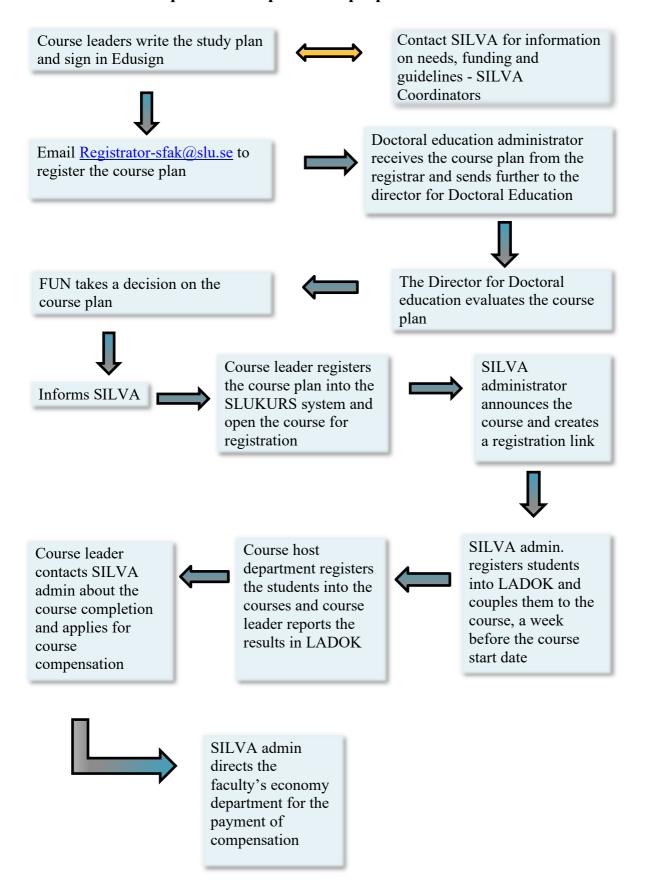

## Sequence of steps for the preparation of Doctoral courses at S-fak

## Deadline for applying for new postgraduate courses

Course activities are important for our PhD students. FUN and SILVA have created a routine (See scheme above) for course leaders in order to:

- make it easier for Doctoral students to plan their studies and
- create a sense of security for course leaders that now have a routine to follow